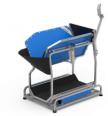

# CLIPEX® LAMB BOX AUTO WEIGH CRATE CAPTURE DATA EARLY, AUTOMATICALLY COLLECT WEIGHT & SEX DATA MORE EFFECTIVE FLOCK MAINTENANCE

LAMB BOX WEIGHING CRATE

**ELECTRONIC FOOT PEDAL** 

FOOT PEDAL RELEASE

INCLUDES LOADBARS

# DESIGNED TO OUTPERFORM

We are proud to introduce the latest product to the Sheep Handler family, the Clipex® Lamb Box. Designed to record lamb data at never before seen efficiency. The lamb box uses the latest engineering and electronic technology to make hands free lamb handling incredibly easy.

# CLIPEX® SHEEP DRAFTER

**CLIPEX® LAMB BOX** 

|                   | ALL IN ONE SHELF HANDLER | OINTMODEL               | AUTO WEIGHT CRATE                |
|-------------------|--------------------------|-------------------------|----------------------------------|
| PRODUCT CODE      | AH-SH16B or AH-SH16C     | AH-SH21-AD-3            | AH-LAMBBOX                       |
| WEIGHT            | 800kg                    | 600kg                   | 80Kg                             |
| AUTO CATCH        | Yes                      | Yes                     | Drop In From Cradle              |
| TILT              | Yes                      | Yes                     | N/A                              |
| ANTI-BACKING FLAP | Yes                      | No                      | N/A                              |
| HEAD FLAP ACCESS  | Yes - Fully Tilted       | Manual Head Flap Access | N/A                              |
| TAIL FLAP ACCESS  | Yes - Fully Tilted       | Limited Access          | N/A                              |
| PRE-CATCH AREA    | Yes                      | No                      | N/A                              |
| ELECTRIC JACKS    | Yes                      | No - Manual Operated    | N/A                              |
| LOAD BARS         | Yes                      | Yes                     | Optional Upgrade                 |
| HUNGRY BOARD      | Optional Upgrade         | N/A                     | N/A                              |
| REMOTE FOOT PEDAL | Optional Upgrade         | Optional Upgrade        | Wired Foot Pedal                 |
| 3 WAY AUTO DRAFT  | Yes                      | Yes                     | N/A                              |
| RUBBER MATTING    | Yes                      | Yes                     | Yes                              |
| CAN BE TOWED      | Yes - Contractor Model   | No                      | N/A                              |
| ^WIRELESS REMOTE  | Yes                      | Optional Upgrade        | N/A                              |
| 5 WAY DRAFT       | Optional Upgrade         | Optional Upgrade        | N/A                              |
| WARRANTY          | 12 months*               | 12 months*              | 12 months*                       |
|                   |                          |                         | 'CONTACT US FOR MORE INFORMATION |