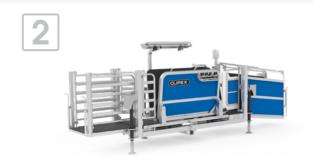

# CLIPEX® SHEEP HANDLER

ALL IN ONE SHEEP HANDLER

- PATENDED PERFORMANCE FEATURES
- BUILT TO TRAVEL & INCREASE PRODUCTIVITY

THE PEAK OF AUTOMATED SHEEP HANDLING

AUTOMATED DATA COLLECTION

- AFFORDABLE WORKHORSE
- IMPROVE YOUR FLOCK DATA
- EASY ACCURATE WEIGHT GAIN MAPPING
- SAVE YOUR BACK & BODY

# CLIPEX® SHEEP HANDLER

11

- THE PEAK OF AUTOMATED SHEEP HANDLING
- PATENDED PERFORMANCE FEATURES
- BUILT TO TRAVEL & INCREASE PRODUCTIVITY

# DESIGNED TO OUTPERFORM

Introducing the Clipex® Sheep Handler, the best sheep handler on the market. Hot dip galvanised construction with fully servicable parts and patented features, the Clipex® Sheep Handler removes back breaking work while enabling incredible efficiency, even with unskilled labour.