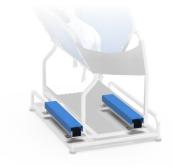

# OPTIONAL 5 WAY DRAFT MODULE

HOT DIP GALVANISED CONSTRUCTION

**ENABLES 5 WAY DRAFTING** 

EASY TO INSTALL

SHEEP HANDLER & SHEEP DRAFTER

Illustration of 5 way draft module installed