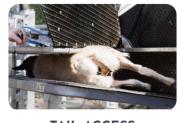

# TAIL ACCESS

A tail flap opens up for crutching and rear hoof access. When releasing the animal, it doubles as an anti-backing flap.