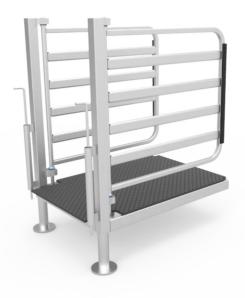

# STATIONARY CATCH PLATFORM

### STRAIGHT **LEAD UP RACE**

# AUTO DRAFTER NO TILT FUNCTION

- Rear access standing up
- Front access standing up

# AUTO DRAFTER STRAIGHT RACE

• Short race lead up area to extend existing race.