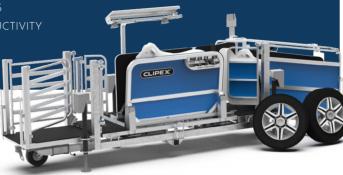

# CLIPEX SHEEP DRAFTER

- AFFORDABLE WORKHORSEIMPROVE YOUR FLOCK DATA
- EASY ACCURATE WEIGHT GAIN MAPPING

6 IN 1 AUTO SHEEP DRAFTER

REMOTE CONTROL (OPTION AVAILABLE)

MANUAL JACKS

**INCLUDES LOADBARS** 

PNEUMATICALLY OPERATED

# DESIGNED TO OUTPERFORM

The Clipex® 6 in 1 Auto Sheep Drafter, our innovative super fast auto drafter, performs the most critical tasks reliably with ease and efficiency. The Auto Sheep Drafter is built to last with high quality, fully serviceable components.

# 6 IN 1 AUTO SHEEP DRAFTER