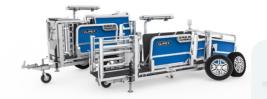

AUTO SHEEP HANDLER

6 IN 1 AUTO SHEEP **DRAFTER** 

LAMB WEIGH BOX

WWW.CLIPEX.COM.AU 1800 65 77 66

# **3 UNIQUE MACHINES**

SHEEP HANDLING MADE EASIER, FASTER & SAFER

# CLIPEX® SHEEP HANDLER

ALL IN ONE SHEEP HANDLER

- PATENDED PERFORMANCE FEATURES
- BUILT TO TRAVEL & INCREASE PRODUCTIVITY

THE PEAK OF AUTOMATED SHEEP HANDLING

AUTOMATED DATA COLLECTION

- AFFORDABLE WORKHORSE
- IMPROVE YOUR FLOCK DATA
- EASY ACCURATE WEIGHT GAIN MAPPING
- SAVE YOUR BACK & BODY

AUTO WEIGH CRATE

- CAPTURE DATA EARLY, AUTOMATICALLY
- MORE EFFECTIVE FLOCK MAINTENANCE

| ĺ | <b>PEX</b> <sup>®</sup> | SF  | <b>IEEP</b> | HA     | NDL  | ER |
|---|-------------------------|-----|-------------|--------|------|----|
|   | INLO                    | NIE |             | :р ц / | IDIA | ΕD |

# CLIPEX® SHEEP DRAFTER

**CLIPEX® LAMB BOX** 

|                   | ALL IN ONE SHELF HANDLER | OINTMODEL               | AUTO WEIGHT CRATE                |
|-------------------|--------------------------|-------------------------|----------------------------------|
| PRODUCT CODE      | AH-SH16B or AH-SH16C     | AH-SH21-AD-3            | AH-LAMBBOX                       |
| WEIGHT            | 800kg                    | 600kg                   | 80Kg                             |
| AUTO CATCH        | Yes                      | Yes                     | Drop In From Cradle              |
| TILT              | Yes                      | Yes                     | N/A                              |
| ANTI-BACKING FLAP | Yes                      | No                      | N/A                              |
| HEAD FLAP ACCESS  | Yes - Fully Tilted       | Manual Head Flap Access | N/A                              |
| TAIL FLAP ACCESS  | Yes - Fully Tilted       | Limited Access          | N/A                              |
| PRE-CATCH AREA    | Yes                      | No                      | N/A                              |
| ELECTRIC JACKS    | Yes                      | No - Manual Operated    | N/A                              |
| LOAD BARS         | Yes                      | Yes                     | Optional Upgrade                 |
| HUNGRY BOARD      | Optional Upgrade         | N/A                     | N/A                              |
| REMOTE FOOT PEDAL | Optional Upgrade         | Optional Upgrade        | Wired Foot Pedal                 |
| 3 WAY AUTO DRAFT  | Yes                      | Yes                     | N/A                              |
| RUBBER MATTING    | Yes                      | Yes                     | Yes                              |
| CAN BE TOWED      | Yes - Contractor Model   | No                      | N/A                              |
| ^WIRELESS REMOTE  | Yes                      | Optional Upgrade        | N/A                              |
| 5 WAY DRAFT       | Optional Upgrade         | Optional Upgrade        | N/A                              |
| WARRANTY          | 12 months*               | 12 months*              | 12 months*                       |
|                   |                          |                         | 'CONTACT US FOR MORE INFORMATION |