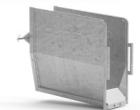

# CLIPEX® LAMB BOX AUTO WEIGH CRATE CAPTURE DATA EARLY, AUTOMATICALLY COLLECT WEIGHT & SEX DATA MORE EFFECTIVE FLOCK MAINTENANCE

LAMB BOX WEIGHING CRATE

**ELECTRONIC FOOT PEDAL** 

FOOT PEDAL RELEASE

INCLUDES LOADBARS

DESIGNED FOR AUTO EID

PATENT PENDING AUSSIE DESIGN

INCLUDED FOOT PEDAL

OPTIONAL WEIGH BARS

# DESIGNED TO OUTPERFORM

We are proud to introduce the latest product to the Sheep Handler family, the Clipex® Lamb Box. Designed to record lamb data at never before seen efficiency. The lamb box uses the latest engineering and electronic technology to make hands free lamb handling incredibly easy.