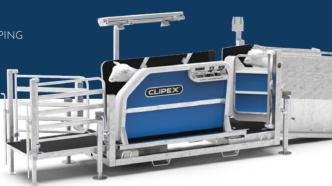

# CLIPEX® LAMB BOX AUTO WEIGH CRATE CAPTURE DATA EARLY, AUTOMATICALLY COLLECT WEIGHT & SEX DATA MORE EFFECTIVE FLOCK MAINTENANCE

LAMB BOX WEIGHING CRATE

**ELECTRONIC FOOT PEDAL** 

FOOT PEDAL RELEASE

INCLUDES LOADBARS

# DESIGNED TO OUTPERFORM

We are proud to introduce the latest product to the Sheep Handler family, the Clipex® Lamb Box. Designed to record lamb data at never before seen efficiency. The lamb box uses the latest engineering and electronic technology to make hands free lamb handling incredibly easy.