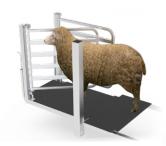

### **AUTO CATCHING**

Automatically catches and clamps the sheep quickly for weighing accuracy. The catch position is also fully adjustable.

# **AUTO CATCHING**

Automatically catches and clamps the sheep quickly for weighing accuracy. The catch position is also fully adjustable.