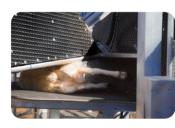

# TAIL ACCESS

A tail flap opens up for crutching and rear hoof access. When releasing the animal, it doubles as an anti-backing flap.