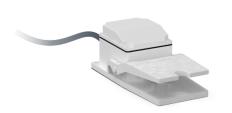

# CLIPEX® OPTIONAL WIRELESS FOOT PEDAL

TILT RETURN\*

SHEEP HANDLER & SHEEP DRAFTER

**WIRELESS** 

PRODUCT CODE AH-SH-FP