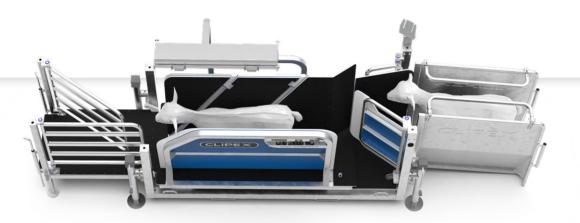

AUTO SHEEP HANDLER

6 IN 1 AUTO SHEEP **DRAFTER** 

LAMB WEIGH BOX

WWW.CLIPEX.COM.AU 1800 65 77 66

# **3 UNIQUE MACHINES**

SHEEP HANDLING MADE EASIER, FASTER & SAFER

# CLIPEX® SHEEP HANDLER

ALL IN ONE SHEEP HANDLER

- PATENDED PERFORMANCE FEATURES
- BUILT TO TRAVEL & INCREASE PRODUCTIVITY

THE PEAK OF AUTOMATED SHEEP HANDLING

AUTOMATED DATA COLLECTION

- AFFORDABLE WORKHORSE
- IMPROVE YOUR FLOCK DATA
- EASY ACCURATE WEIGHT GAIN MAPPING
- SAVE YOUR BACK & BODY

AUTO WEIGH CRATE

- CAPTURE DATA EARLY, AUTOMATICALLY
- MORE EFFECTIVE FLOCK MAINTENANCE

| ĺ | <b>PEX</b> <sup>®</sup> | SF  | <b>IEEP</b> | HA     | NDL  | ER |
|---|-------------------------|-----|-------------|--------|------|----|
|   | INLO                    | NIE |             | :р ц / | IDIA | ΕD |

# CLIPEX® SHEEP DRAFTER

**CLIPEX® LAMB BOX** 

|                   | ALL IN ONE SHELF HANDLER | OINTMODEL               | AUTO WEIGHT CRATE                |
|-------------------|--------------------------|-------------------------|----------------------------------|
| PRODUCT CODE      | AH-SH16B or AH-SH16C     | AH-SH21-AD-3            | AH-LAMBBOX                       |
| WEIGHT            | 800kg                    | 600kg                   | 80Kg                             |
| AUTO CATCH        | Yes                      | Yes                     | Drop In From Cradle              |
| TILT              | Yes                      | Yes                     | N/A                              |
| ANTI-BACKING FLAP | Yes                      | No                      | N/A                              |
| HEAD FLAP ACCESS  | Yes - Fully Tilted       | Manual Head Flap Access | N/A                              |
| TAIL FLAP ACCESS  | Yes - Fully Tilted       | Limited Access          | N/A                              |
| PRE-CATCH AREA    | Yes                      | No                      | N/A                              |
| ELECTRIC JACKS    | Yes                      | No - Manual Operated    | N/A                              |
| LOAD BARS         | Yes                      | Yes                     | Optional Upgrade                 |
| HUNGRY BOARD      | Optional Upgrade         | N/A                     | N/A                              |
| REMOTE FOOT PEDAL | Optional Upgrade         | Optional Upgrade        | Wired Foot Pedal                 |
| 3 WAY AUTO DRAFT  | Yes                      | Yes                     | N/A                              |
| RUBBER MATTING    | Yes                      | Yes                     | Yes                              |
| CAN BE TOWED      | Yes - Contractor Model   | No                      | N/A                              |
| ^WIRELESS REMOTE  | Yes                      | Optional Upgrade        | N/A                              |
| 5 WAY DRAFT       | Optional Upgrade         | Optional Upgrade        | N/A                              |
| WARRANTY          | 12 months*               | 12 months*              | 12 months*                       |
|                   |                          |                         | 'CONTACT US FOR MORE INFORMATION |