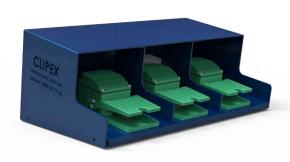

# CLIPEX® OPTIONAL WIRELESS FOOT PEDAL

TILT RETURN\*

SHEEP HANDLER & SHEEP DRAFTER

**WIRELESS** 

PRODUCT CODE AH-SH-FP

# CLIPEX® SHEEP HANDLER & DRAFTER REMOTE CONTROL

CATCH

RELEASE

**DRAFT** 

SHEEP HANDLER & SHEEP DRAFTER