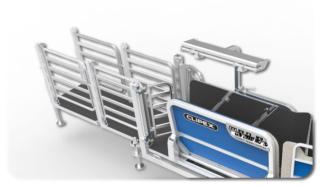

# CLIPEX SHEEP DRAFTER

- AFFORDABLE WORKHORSEIMPROVE YOUR FLOCK DATA
- EASY ACCURATE WEIGHT GAIN MAPPING

6 IN 1 AUTO SHEEP DRAFTER

REMOTE CONTROL (OPTION AVAILABLE)

MANUAL JACKS

**INCLUDES LOADBARS** 

PNEUMATICALLY OPERATED

# 6 IN 1 AUTO SHEEP DRAFTER