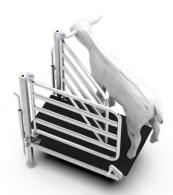

# **PRE-CATCH SECTION**

Dedicated pre-catch area.

### **AUTO PRE-CATCH**

Automatically preloads sheep into the machine, which dramatically increases flow rates

# SHEEP HANDLER PRE-CATCH AREA

- Auto catch and preload sheep
- · Ability to easily drench in area