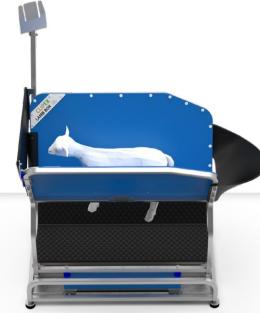

AUTO SHEEP HANDLER

6 IN 1 AUTO SHEEP **DRAFTER** 

LAMB WEIGH BOX

WWW.CLIPEX.COM.AU 1800 65 77 66

AUTO WEIGH CRATE

- CAPTURE DATA EARLY, AUTOMATICALLY
- MORE EFFECTIVE FLOCK MAINTENANCE

| ĺ | <b>PEX</b> <sup>®</sup> | SF  | <b>IEEP</b> | HA     | NDL  | ER |
|---|-------------------------|-----|-------------|--------|------|----|
|   | INLO                    | NIE |             | :р ц / | IDIA | ΕD |

# CLIPEX® LAMB BOX AUTO WEIGH CRATE CAPTURE DATA EARLY, AUTOMATICALLY COLLECT WEIGHT & SEX DATA MORE EFFECTIVE FLOCK MAINTENANCE

LAMB BOX WEIGHING CRATE

**ELECTRONIC FOOT PEDAL** 

FOOT PEDAL RELEASE

INCLUDES LOADBARS

# DESIGNED TO OUTPERFORM

We are proud to introduce the latest product to the Sheep Handler family, the Clipex® Lamb Box. Designed to record lamb data at never before seen efficiency. The lamb box uses the latest engineering and electronic technology to make hands free lamb handling incredibly easy.

# ADJUSTABLE CRADLE DROP

Drop in from cradle with adjustable catch area.

# **CRADLE DROP CATCH**

Automatically holds and collects data instantly. Using the supplied foot pedal you can release the catch wall hands free.