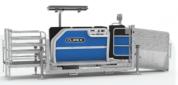

# CLIPEX® SHEEP DRAFTER

**CLIPEX® LAMB BOX** 

|                   | ALL IN ONE SHELF HANDLER | OINTMODEL               | AUTO WEIGHT CRATE                |
|-------------------|--------------------------|-------------------------|----------------------------------|
| PRODUCT CODE      | AH-SH16B or AH-SH16C     | AH-SH21-AD-3            | AH-LAMBBOX                       |
| WEIGHT            | 800kg                    | 600kg                   | 80Kg                             |
| AUTO CATCH        | Yes                      | Yes                     | Drop In From Cradle              |
| TILT              | Yes                      | Yes                     | N/A                              |
| ANTI-BACKING FLAP | Yes                      | No                      | N/A                              |
| HEAD FLAP ACCESS  | Yes - Fully Tilted       | Manual Head Flap Access | N/A                              |
| TAIL FLAP ACCESS  | Yes - Fully Tilted       | Limited Access          | N/A                              |
| PRE-CATCH AREA    | Yes                      | No                      | N/A                              |
| ELECTRIC JACKS    | Yes                      | No - Manual Operated    | N/A                              |
| LOAD BARS         | Yes                      | Yes                     | Optional Upgrade                 |
| HUNGRY BOARD      | Optional Upgrade         | N/A                     | N/A                              |
| REMOTE FOOT PEDAL | Optional Upgrade         | Optional Upgrade        | Wired Foot Pedal                 |
| 3 WAY AUTO DRAFT  | Yes                      | Yes                     | N/A                              |
| RUBBER MATTING    | Yes                      | Yes                     | Yes                              |
| CAN BE TOWED      | Yes - Contractor Model   | No                      | N/A                              |
| ^WIRELESS REMOTE  | Yes                      | Optional Upgrade        | N/A                              |
| 5 WAY DRAFT       | Optional Upgrade         | Optional Upgrade        | N/A                              |
| WARRANTY          | 12 months*               | 12 months*              | 12 months*                       |
|                   |                          |                         | 'CONTACT US FOR MORE INFORMATION |

# CLIPEX SHEEP DRAFTER

- AFFORDABLE WORKHORSEIMPROVE YOUR FLOCK DATA
- EASY ACCURATE WEIGHT GAIN MAPPING

6 IN 1 AUTO SHEEP DRAFTER

REMOTE CONTROL (OPTION AVAILABLE)

MANUAL JACKS

**INCLUDES LOADBARS** 

PNEUMATICALLY OPERATED

# 6 IN 1 AUTO SHEEP DRAFTER

# DESIGNED TO OUTPERFORM

The Clipex® 6 in 1 Auto Sheep Drafter, our innovative super fast auto drafter, performs the most critical tasks reliably with ease and efficiency. The Auto Sheep Drafter is built to last with high quality, fully serviceable components.