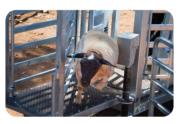

to draft up 800 sheep per hour.



# **DRENCH**

Drench up to 400 sheep per hour.



# **NEEDLE**

Fully restrained, easy access needling



# MOUTH

Open front access for easy mouthing.



### DAG

Standup or tilted with full rear access.



# **FULL TILT ACCESS**

Full tilt access to operator height.



# **ELECTRIC JACKS**

3x 12v powered electric jacks



# **PRE-CATCH SECTION**

Dedicated pre-catch area.



# **PREG-SCANNING OPTION**

Preg-scanning model available.

PREG-SCANNING
MODEL HERE:





# SEE THE TESTIMONIAL VIDEO NOW!



### **AUTO PRE-CATCH**

Automatically preloads sheep into the machine, which dramatically increases flow rates



### **AUTO CATCHING**

Automatically catches and clamps the sheep quickly for weighing accuracy. The catch position is also fully adjustable.



# **AUTO DRAFTING**

Using a weigh indicator, the handler can draft up to 5 ways with a supported weigh scale indicator.

The handler comes standard with 3 way drafting.



# **TILT TABLE**

After sheep are caught, they can be tilted over at the press of a button on the control panel or via the wireless foot pedal.



# TAIL ACCESS

A tail flap opens up for crutching and rear hoof access. When releasing the animal, it doubles as an anti-backing flap.



# HEAD ACCESS

After the sheep are tilted over, the head flap opens up for wigging, needling, mouthing, tagging and for access to the front feet.

# CLIPEX SHEEP DRAFTER

- AFFORDABLE WORKHORSEIMPROVE YOUR FLOCK DATA
- EASY ACCURATE WEIGHT GAIN MAPPING





6 IN 1 AUTO SHEEP DRAFTER



REMOTE CONTROL (OPTION AVAILABLE)



MANUAL JACKS