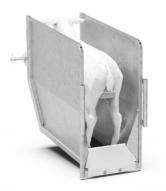

### DAG

Standup or tilted with full rear access.

# TAIL ACCESS

A tail flap opens up for crutching and rear hoof access. When releasing the animal, it doubles as an anti-backing flap.

# DAG

Standup rear access.