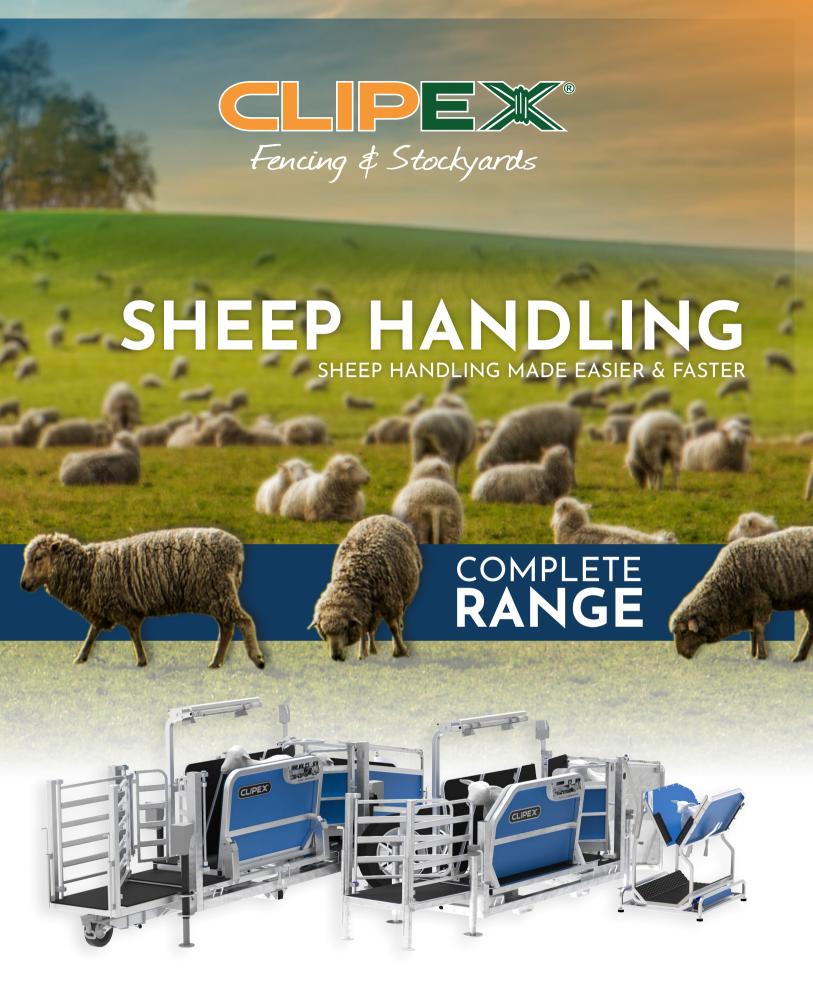

# CLIPEX® SHEEP HANDLER

ALL IN ONE SHEEP HANDLER

- PATENDED PERFORMANCE FEATURES
- BUILT TO TRAVEL & INCREASE PRODUCTIVITY

THE PEAK OF AUTOMATED SHEEP HANDLING

AUTOMATED DATA COLLECTION

- AFFORDABLE WORKHORSE
- IMPROVE YOUR FLOCK DATA
- EASY ACCURATE WEIGHT GAIN MAPPING
- SAVE YOUR BACK & BODY

# CLIPEX® SHEEP HANDLER

11

- THE PEAK OF AUTOMATED SHEEP HANDLING
- PATENDED PERFORMANCE FEATURES
- BUILT TO TRAVEL & INCREASE PRODUCTIVITY

# DESIGNED TO OUTPERFORM

Introducing the Clipex® Sheep Handler, the best sheep handler on the market. Hot dip galvanised construction with fully servicable parts and patented features, the Clipex® Sheep Handler removes back breaking work while enabling incredible efficiency, even with unskilled labour.