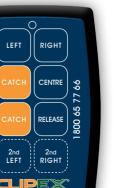

# CLIPEX® OPTIONAL WIRELESS FOOT PEDAL

TILT RETURN\*

SHEEP HANDLER & SHEEP DRAFTER

**WIRELESS** 

PRODUCT CODE AH-SH-FP

# CLIPEX® SHEEP HANDLER & DRAFTER REMOTE CONTROL

CATCH

RELEASE

**DRAFT** 

SHEEP HANDLER & SHEEP DRAFTER