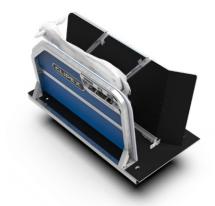

# CLIPEX® SHEEP HANDLER

ALL IN ONE SHEEP HANDLER

- PATENDED PERFORMANCE FEATURES
- BUILT TO TRAVEL & INCREASE PRODUCTIVITY

THE PEAK OF AUTOMATED SHEEP HANDLING

AUTOMATED DATA COLLECTION

- AFFORDABLE WORKHORSE
- IMPROVE YOUR FLOCK DATA
- EASY ACCURATE WEIGHT GAIN MAPPING
- SAVE YOUR BACK & BODY

# CLIPEX® SHEEP HANDLER

11

- THE PEAK OF AUTOMATED SHEEP HANDLING
- PATENDED PERFORMANCE FEATURES
- BUILT TO TRAVEL & INCREASE PRODUCTIVITY

# DESIGNED TO OUTPERFORM

Introducing the Clipex® Sheep Handler, the best sheep handler on the market. Hot dip galvanised construction with fully servicable parts and patented features, the Clipex® Sheep Handler removes back breaking work while enabling incredible efficiency, even with unskilled labour.