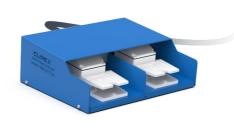

# CLIPEX® OPTIONAL WIRELESS FOOT PEDAL

TILT RETURN\*

SHEEP HANDLER & SHEEP DRAFTER

**WIRELESS** 

PRODUCT CODE AH-SH-FP