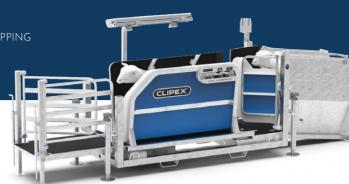

# CLIPEX® SHEEP HANDLER

ALL IN ONE SHEEP HANDLER

- PATENDED PERFORMANCE FEATURES
- BUILT TO TRAVEL & INCREASE PRODUCTIVITY

THE PEAK OF AUTOMATED SHEEP HANDLING

AUTOMATED DATA COLLECTION

- AFFORDABLE WORKHORSE
- IMPROVE YOUR FLOCK DATA
- EASY ACCURATE WEIGHT GAIN MAPPING
- SAVE YOUR BACK & BODY

# CLIPEX® SHEEP HANDLER

11

- THE PEAK OF AUTOMATED SHEEP HANDLING
- PATENDED PERFORMANCE FEATURES
- BUILT TO TRAVEL & INCREASE PRODUCTIVITY

# DESIGNED TO OUTPERFORM

Introducing the Clipex® Sheep Handler, the best sheep handler on the market. Hot dip galvanised construction with fully servicable parts and patented features, the Clipex® Sheep Handler removes back breaking work while enabling incredible efficiency, even with unskilled labour.