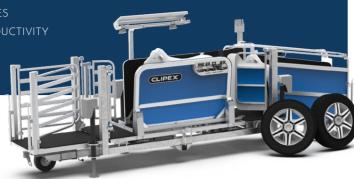

# CLIPEX® SHEEP HANDLER

ALL IN ONE SHEEP HANDLER

- PATENDED PERFORMANCE FEATURES
- BUILT TO TRAVEL & INCREASE PRODUCTIVITY

THE PEAK OF AUTOMATED SHEEP HANDLING

AUTOMATED DATA COLLECTION

- AFFORDABLE WORKHORSE
- IMPROVE YOUR FLOCK DATA
- EASY ACCURATE WEIGHT GAIN MAPPING
- SAVE YOUR BACK & BODY

# CLIPEX® SHEEP HANDLER

11

- THE PEAK OF AUTOMATED SHEEP HANDLING
- PATENDED PERFORMANCE FEATURES
- BUILT TO TRAVEL & INCREASE PRODUCTIVITY

# DESIGNED TO OUTPERFORM

Introducing the Clipex® Sheep Handler, the best sheep handler on the market. Hot dip galvanised construction with fully servicable parts and patented features, the Clipex® Sheep Handler removes back breaking work while enabling incredible efficiency, even with unskilled labour.

### **CONTRACTOR MODEL**

REMOTE CONTROL

**ELECTRIC JACKS** 

**PREG-SCANNING ADD-ON OPTION** (MUST BE CUSTOM ORDERED)

TOW BALL, JOCKEY WHEEL AND WHEELS

### **BASE MODEL**

REMOTE CONTROL

**ELECTRIC JACKS** 

PREG-SCANNING ADD-ON OPTION

TOW BALL, JOCKEY WHEEL AND WHEELS