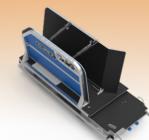

# CLIPEX® SHEEP HANDLER

ALL IN ONE SHEEP HANDLER

- PATENDED PERFORMANCE FEATURES
- BUILT TO TRAVEL & INCREASE PRODUCTIVITY

THE PEAK OF AUTOMATED SHEEP HANDLING

AUTOMATED DATA COLLECTION

- AFFORDABLE WORKHORSE
- IMPROVE YOUR FLOCK DATA
- EASY ACCURATE WEIGHT GAIN MAPPING
- SAVE YOUR BACK & BODY

# CLIPEX® SHEEP HANDLER

11

- THE PEAK OF AUTOMATED SHEEP HANDLING
- PATENDED PERFORMANCE FEATURES
- BUILT TO TRAVEL & INCREASE PRODUCTIVITY

# DESIGNED TO OUTPERFORM

Introducing the Clipex® Sheep Handler, the best sheep handler on the market. Hot dip galvanised construction with fully servicable parts and patented features, the Clipex® Sheep Handler removes back breaking work while enabling incredible efficiency, even with unskilled labour.