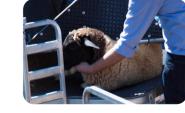

# WORKS WITH MOST CRADLES

The Clipex® Lamb Box works with most lamb cradles.

# **CRADLE DROP CATCH**

Automatically holds and collects data instantly. Using the supplied foot pedal you can release the catch wall hands free.