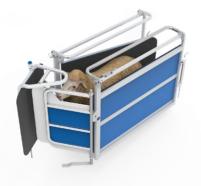

AUTO WEIGH CRATE

- CAPTURE DATA EARLY, AUTOMATICALLY
- MORE EFFECTIVE FLOCK MAINTENANCE

| ĺ | <b>PEX</b> <sup>®</sup> | SF  | <b>IEEP</b> | HA     | NDL  | ER |
|---|-------------------------|-----|-------------|--------|------|----|
|   | INLO                    | NIE |             | :р ц / | IDIA | ΕD |

# CLIPEX® LAMB BOX AUTO WEIGH CRATE CAPTURE DATA EARLY, AUTOMATICALLY COLLECT WEIGHT & SEX DATA MORE EFFECTIVE FLOCK MAINTENANCE

LAMB BOX WEIGHING CRATE

**ELECTRONIC FOOT PEDAL** 

FOOT PEDAL RELEASE

INCLUDES LOADBARS

DESIGNED FOR AUTO EID

PATENT PENDING AUSSIE DESIGN

INCLUDED FOOT PEDAL

OPTIONAL WEIGH BARS