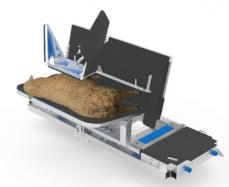

# DESIGNED TO OUTPERFORM

We are proud to introduce the latest product to the Sheep Handler family, the Clipex® Lamb Box. Designed to record lamb data at never before seen efficiency. The lamb box uses the latest engineering and electronic technology to make hands free lamb handling incredibly easy.

# ADJUSTABLE CRADLE DROP

Drop in from cradle with adjustable catch area.

# **CRADLE DROP CATCH**

Automatically holds and collects data instantly. Using the supplied foot pedal you can release the catch wall hands free.