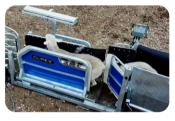

# CLIPEX® LAMB BOX AUTO WEIGH CRATE CAPTURE DATA EARLY, AUTOMATICALLY COLLECT WEIGHT & SEX DATA MORE EFFECTIVE FLOCK MAINTENANCE

LAMB BOX WEIGHING CRATE

**ELECTRONIC FOOT PEDAL** 

FOOT PEDAL RELEASE

INCLUDES LOADBARS

# ADJUSTABLE CRADLE DROP

Drop in from cradle with adjustable catch area.

# **RECORD WEIGHT**

With optional weigh bars.