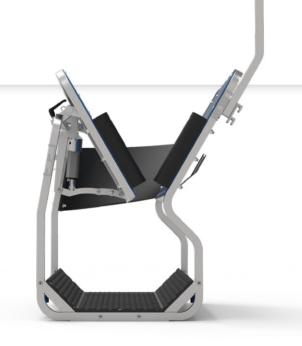

# CLIPEX SHEEP DRAFTER

- AFFORDABLE WORKHORSEIMPROVE YOUR FLOCK DATA
- EASY ACCURATE WEIGHT GAIN MAPPING

6 IN 1 AUTO SHEEP DRAFTER

REMOTE CONTROL (OPTION AVAILABLE)

MANUAL JACKS

**INCLUDES LOADBARS** 

PNEUMATICALLY OPERATED

# 6 IN 1 AUTO SHEEP DRAFTER

# AUTO DRAFTER NO TILT FUNCTION

- Rear access standing up
- Front access standing up

# AUTO DRAFTER STRAIGHT RACE

• Short race lead up area to extend existing race.

### **FITS MOST YARDS**

The Clipex Drafter suits most yard designs, simply put the drafter in place, and start drafting!

### MAXIMUM FLOW

Using our Backing Flap and Entry Gate system, sheep flow through effortlessly without weight errors or double catches.