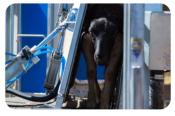

### **AUTO CATCHING**

Automatically catches and clamps the sheep quickly for weighing accuracy. The catch position is also fully adjustable.

# **AUTO CATCHING**

Automatically catches and clamps the sheep quickly for weighing accuracy. The catch position is also fully adjustable.