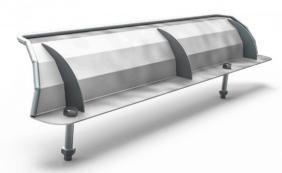

# OPTIONAL 5 WAY DRAFT MODULE

HOT DIP GALVANISED CONSTRUCTION

**ENABLES 5 WAY DRAFTING** 

EASY TO INSTALL

SHEEP HANDLER & SHEEP DRAFTER

Illustration of 5 way draft module installed