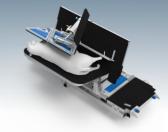

# CLIPEX SHEEP DRAFTER

- AFFORDABLE WORKHORSEIMPROVE YOUR FLOCK DATA
- EASY ACCURATE WEIGHT GAIN MAPPING

6 IN 1 AUTO SHEEP DRAFTER

REMOTE CONTROL (OPTION AVAILABLE)

MANUAL JACKS

**INCLUDES LOADBARS** 

PNEUMATICALLY OPERATED

# DESIGNED TO OUTPERFORM

The Clipex® 6 in 1 Auto Sheep Drafter, our innovative super fast auto drafter, performs the most critical tasks reliably with ease and efficiency. The Auto Sheep Drafter is built to last with high quality, fully serviceable components.

# 6 IN 1 AUTO SHEEP DRAFTER