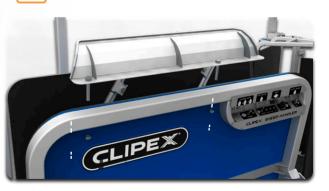

# CLIPEX® OPTIONAL WIRELESS FOOT PEDAL

TILT RETURN\*

SHEEP HANDLER & SHEEP DRAFTER

**WIRELESS** 

PRODUCT CODE AH-SH-FP

# CLIPEX® SHEEP HANDLER & DRAFTER REMOTE CONTROL

CATCH

RELEASE

**DRAFT** 

SHEEP HANDLER & SHEEP DRAFTER