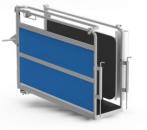

# CLIPEX® SHEEP HANDLER

ALL IN ONE SHEEP HANDLER

- PATENDED PERFORMANCE FEATURES
- BUILT TO TRAVEL & INCREASE PRODUCTIVITY

THE PEAK OF AUTOMATED SHEEP HANDLING

AUTOMATED DATA COLLECTION

- AFFORDABLE WORKHORSE
- IMPROVE YOUR FLOCK DATA
- EASY ACCURATE WEIGHT GAIN MAPPING
- SAVE YOUR BACK & BODY

# CLIPEX® SHEEP HANDLER

11

- THE PEAK OF AUTOMATED SHEEP HANDLING
- PATENDED PERFORMANCE FEATURES
- BUILT TO TRAVEL & INCREASE PRODUCTIVITY

# DESIGNED TO OUTPERFORM

Introducing the Clipex® Sheep Handler, the best sheep handler on the market. Hot dip galvanised construction with fully servicable parts and patented features, the Clipex® Sheep Handler removes back breaking work while enabling incredible efficiency, even with unskilled labour.