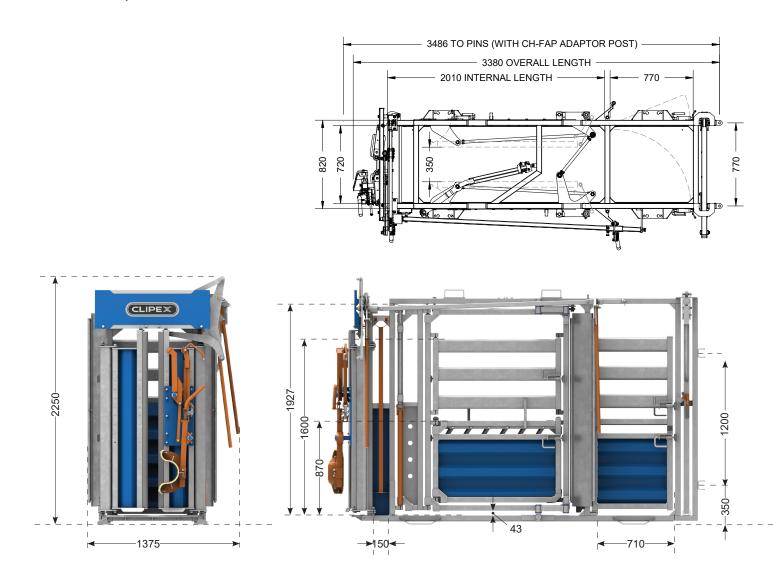

## CH-HDX1100VC

#### **TECHNICAL NOTES**

Crush will fit the following loadbars:

- Trutest HD5T add height 108mm
- Gallagher 5000kg 1000mm- add height 95mm
- Gallagher 2500kg 1000mm- add height 95mm

### Use forklift lugs for lifting into place

Minimum recommended concrete slab dimensions

- 2500mm(W) x 4000mm(L) x 110mm(T)
- 25MPa with SL72 steel reinforcement, 20mm aggregate
- concrete edge at least 300mm from edge of crush frame on non operator side

Space allowance on sides:

- Operator side 2500mm minimum
- Non operator side 2000mm minimum

#### **OPTIONS**

- Add front adaptor posts to connect semipermanent panels. Product code CH-FAP
- Nearside or offside operation (Nearside shown)
- Place crush on scales

All dimensions in millimetres