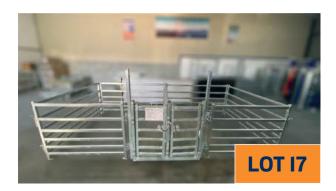

#### LOT 1 Condition: Slight Damaged Description:

- SHEEP SHEETED PANEL : Width 3.0m, Qty- 3
- SHEEP GATE: Width 2.4m, Qty- 1
- SHEEP PANEL: Width 1.5m, Qty- 1
- SHEEP PANE: Width 1.0m, Qty- 1
- RACE BOW: Width 1.1m, Qty- 3
- CATTLE PINS: Qty- 16

#### Price: €754 inc VAT