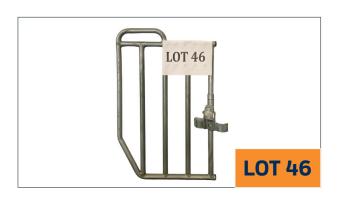

#### LOT 45 Condition: New Description:

SHEEP WIRE MILD STEEL:
Height - 524mm - 7 Rolls, 50 yard rolls
Height - 845mm -1 Rolls, 50 yard rolls
Price: €380 inc VAT

LOT 46 Condition: Shop Soiled Description: • SHEEP GATE: Qty-9 Price: €450 inc VAT