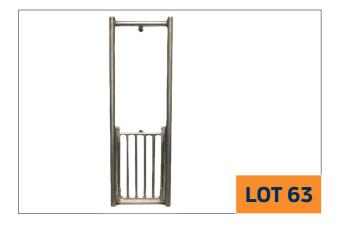

LOT 63 Condition: Shop Soiled/Seconds Description: • GUILLOITINE GATE: Qty-3 Price: €450 inc VAT

Condition: New Description: • DEER WIRES: Height -190cm, Vertical Spacing - 22cm, Length - 100m, Qty-7 Rolls Price: €2155 inc VAT