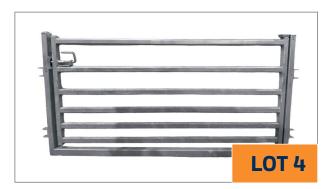

#### LOT 4

- SHEEP GATE/CALVES: Width 2.5m, Qty- 5
- Price: €668 inc VAT

Condition: Shop Soiled/Seconds Description:

V DRAFT FOR SHEEP:

- RACE SPEADER: Qty- 1
- RACE LUGFRAME: Qty-1
- VRACE SIDE 2m: Qty- 4
- VRACE HOCKBAR: Qty- 2
- DRAFT BACKING GATE: Qty- 1
- FOLD OUT SWING GATE: Qty- 1