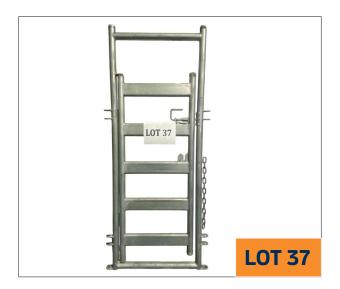

#### LOT 38

# Condition: Shop Soiled/Seconds Description:

• SHEEP RACE BOW/CALVES: Height - 900mm, Qty-10

Price: €283 inc VAT