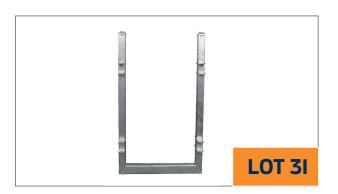

LOT 31 Condition: Shop Soiled/Seconds Description: • · SHEEP RACE BOW: Qty-9

Price: €266 inc VAT