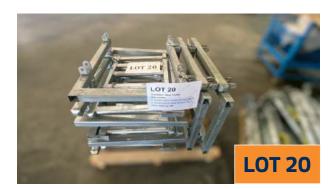

#### LOT 20

Condition: Shop Soiled/Seconds Description:

- SHEEP RACE GATE/CALVES 900mm: Qty- 5
- SHEEP RACE BOW/CALVES 900mm: Qty- 5

Price: €465 inc VAT

\*Condition: New, only Gates - Shop Soiled Description:

DOUBLE CALF/SHEEP PEN (New\*): Dimensions of each Pen - 2.2m x 2.2m Total size (two Pens) - 4.2m x 2.2m

- SHEEP HURDLES (New\*): Size - 2.2m, Qty- 5
- SHEEP HURDLES (New\*): Size 1.5m, Qty- 2
- SHEEP ADAPTOR POST (New\*): Qty- 2
- DOUBLE RACE GATE (Shop soiled\*/Seconds): Qty - 1

Price: €1050 inc VAT