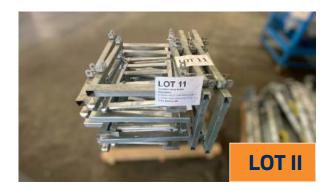

#### LOT 11

Condition: Shop Soiled/Seconds Description:

- SHEEP RACE GATE/CALVES 900mm: Qty- 5
- SHEEP RACE BOW/CALVES 900mm: Qty- 5

Price: €465 inc VAT