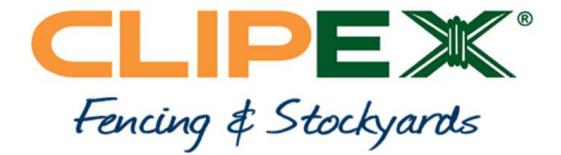

#### LOT 1 Condition: Slight Damaged Description:

- SHEEP SHEETED PANEL : Width 3.0m, Qty- 3
- SHEEP GATE: Width 2.4m, Qty- 1
- SHEEP PANEL: Width 1.5m, Qty- 1
- SHEEP PANE: Width 1.0m, Qty- 1
- RACE BOW: Width 1.1m, Qty- 3
- CATTLE PINS: Qty- 16

#### Price: €754 inc VAT