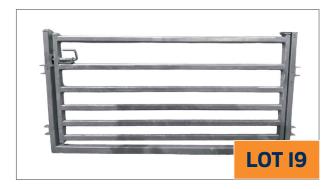

#### LOT 19

Condition: Shop Soiled/Seconds Description:

• · SHEEP GATE/CALVES: Width - 2.5m, Qty- 5 Price: €668 inc VAT