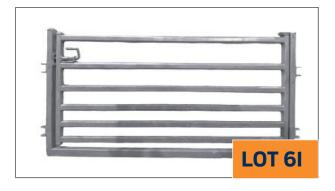

#### LOT 60

Condition: <sub>New</sub> Description:

- FIELD GATE: Width 4.8m, Qty- 2
- FIELD GATE: Width 1.2m, Qty- 1

Price: € 340 inc VAT

LOT 61 Condition: Shop Soiled/Seconds Description: • SHEEP GATE/CALVES: Width - 3m, Qty- 5

• SHEEP GATE/CALVES: Width - 3m, Qty-Price: €810 inc VAT