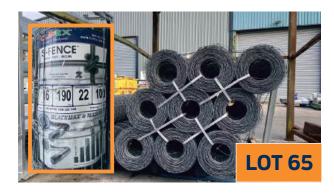

### LOT 65 Condition: New Description:

• DEER WIRES: Height -190cm, Vertical Spacing - 22cm, Length - 100m, **Qty-6 Rolls** 

Price: €1845 inc VAT