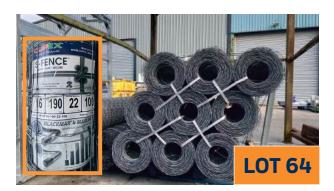

LOT 63 Condition: Shop Soiled/Seconds Description: • GUILLOITINE GATE: Qty-3 Price: €450 inc VAT

Condition: New Description: • DEER WIRES: Height -190cm, Vertical Spacing - 22cm, Length - 100m, Qty-7 Rolls Price: €2155 inc VAT