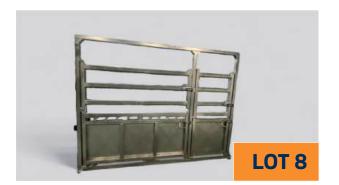

## LOT 7

Condition: New Description:

PGX 600 CATTLE CRUSH: Qty- 1
PRE GALVANISE, NO FLOOR
Price: €4920 inc VAT

LOT 8 Condition: Shop Soiled/Used Description: • CALVING GATE: Width- 2.7m, Height - 2.0m, Qty- 1 Price: €580 inc VAT