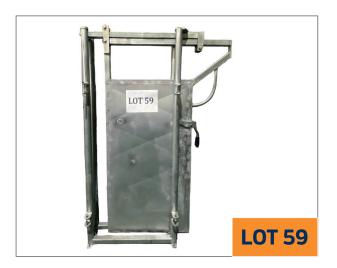

## Condition: Shop Soiled/Badly damaged Description:

• · CALVING GATE:

Width- 2.7m, Height - 2.0m, Qty- 1

Price: €435 inc VAT

LOT 59 Condition: Shop Soiled/As New Description: • SHEETED SLIDE GATE for CATTLE

Price: €308 inc VAT