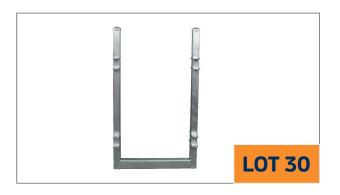

#### LOT 28

Condition: New, full sheeted + offcuts Description:

• GREEN NYLFOR MESH

Price: €200 inc VAT

LOT 29 Condition: New Description: • PLASTIC POST CAPS, 76mm: Qty-1500 pc Price: €400 inc VAT

LOT 30 Condition: Shop Soiled/Seconds Description: • · SHEEP RACE BOW: Qty-9 Price: €266 inc VAT