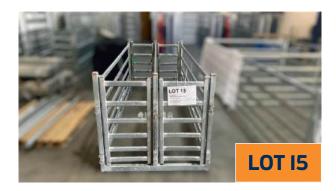

#### LOT 15

\*Condition: New, only Gates - Shop Soiled Description:

- SHEEP HURDLES/CALVES (New\*): Size - 3m, Qty- 3
- DOUBLE RACE GATES (Shop soiled\*/ Seconds): Qty- 2

Price: €695 inc VAT