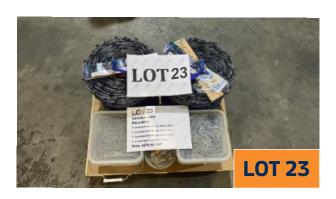

#### LOT 23 Condition: New Description:

- GALVANISED STAPLES: 20kg, 50mm x 4.0mm
- GALVANISED STAPLES: 10kg, 40mm x 4.0mm
- GALVANISED STAPLES: 20kg, 30mm x 3.55mm
- HT BARB WIRE: 2 rols, 500m X 2 mm

Price: €376 inc VAT