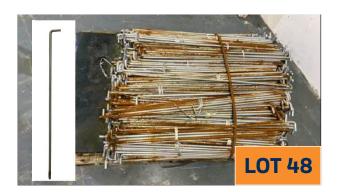

#### LOT 48 Condition: Used/Rusty Description:

SHEEP PINS for Hurdles:
Long - 840mm, Qty - approx. 550
Price: €500 inc VAT

LOT 49 Condition: Shop Soiled/Seconds Description: • GUILLOITINE GATE: Qty-3 Price: €450 inc VAT