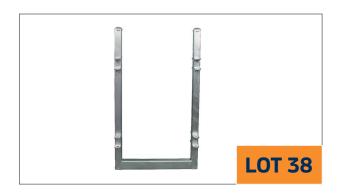

#### LOT 38

# Condition: Shop Soiled/Seconds Description:

• SHEEP RACE BOW/CALVES: Height - 900mm, Qty-10

Price: €283 inc VAT