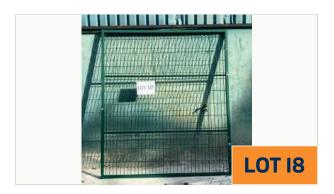

- SHEEP HURDLES (New\*): Size - 2.2m, Qty- 5
- SHEEP HURDLES (New\*): Size - 1.5m, Qty- 2
- SHEEP ADAPTOR POST (New\*): Qty- 2
- DOUBLE RACE GATE

(Shop soiled\*/Seconds): Qty - 1 Price: €1050 inc VAT

LOT 18 Condition: Used Description: · NYLFOR GATE no hangers: Qty - 1, Width - 2030cm, Height - 2340cm Price:200€ inc VAT