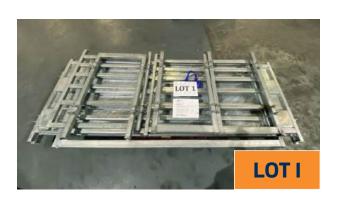

#### LOT 2 Condition: NEW Description:

 78 PVC BROWN POST + CAPS: Length - 2.1m, Round - 120mm

Can be driven by Post Driver.

Price: €2500 inc VAT