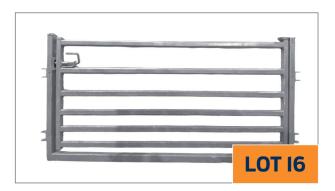

#### LOT 16

- SHEEP GATE/CALVES: Width 3m, Qty- 5
- Price: €810 inc VAT

\*Condition: New, only Gates - Shop Soiled Description:

DOUBLE CALF/SHEEP PEN (New\*): Dimensions of each Pen - 2.2m x 2.2m Total size (two Pens) - 4.2m x 2.2m