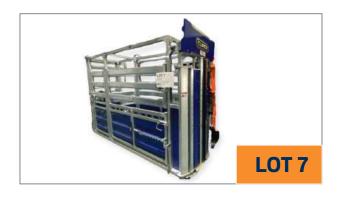

## LOT 7

Condition: New Description:

PGX 600 CATTLE CRUSH: Qty- 1
PRE GALVANISE, NO FLOOR
Price: €4920 inc VAT

LOT 8 Condition: Shop Soiled/Used Description: • CALVING GATE: Width- 2.7m, Height - 2.0m, Qty- 1 Price: €580 inc VAT