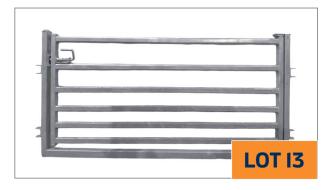

#### LOT 12

Condition: Shop Soiled/Seconds Description:

• SHEEP GATE: Width - 3m, Qty- 5

Price: €810 inc VAT

LOT 13 Condition: Shop Soiled/Seconds Description:

• SHEEP GATE/CALVES: Width - 3m, Qty- 7

Price: €1134 inc VAT