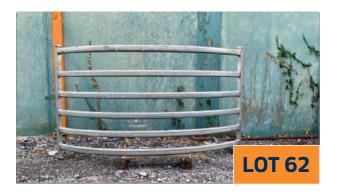

## LOT 62

**LOT 64** 

Condition: Shop Soiled/Seconds Description:

• CURVE SHEEP PANEL/ HURDLES:

Qty - 1 Large: Length - 1750mm, Height -1.1m Qty - 3 Small: Length - 1275mm, Height -1.1m **Price: €290 inc VAT** 