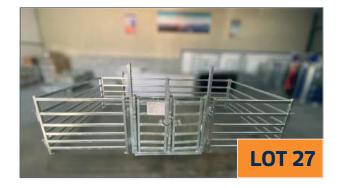

#### LOT 27

\*Condition: New, only Gates - Shop Soiled/Seconds Description:

#### DOUBLE CALF/SHEEP PEN (New\*):

Dimensions of each Pen - 2.2m x 2.2m Total size (two Pens) - 4.2m x 2.2m

- SHEEP HURDLES (New\*): Size - 2.2m, Qty- 5
- SHEEP HURDLES (New\*): Size - 1.5m, Qty- 2
- SHEEP ADAPTOR POST (New\*): Qty- 2
- DOUBLE RACE GATE

(Shop soiled\*/Seconds): Qty - 1

Price: €1050 inc VAT