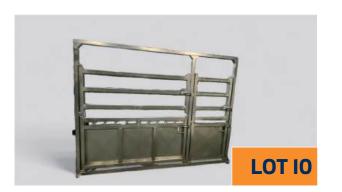

#### LOT 10 Condition: Shop Soiled/Seconds Description: • · CALVING GATE:

Width- 2.7m, Height - 2.0m, Qty- 1 Price: €580 inc VAT