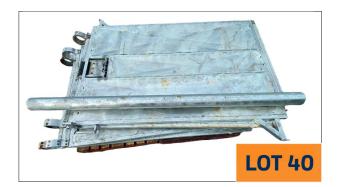

#### LOT 39 Condition: Shop Soiled<sup>/Seconds</sup> Description: • DOUBLE CATTLE GATE: Price: €320 inc VAT

LOT 40 Condition: Shop Soiled/Seconds Description:

• TUB GATE + CENTRE POST (NEW) for CATTLE **Price: €923 inc VAT** 