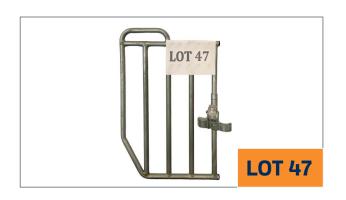

LOT 47 Condition: Shop Soiled Description: • SHEEP GATE: Qty-9 Price: €450 inc VAT