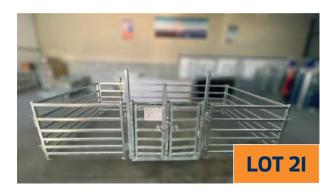

#### LOT 22

Condition: Shop Soiled/Seconds Description:

• SHEEP GATE/CALVES: Width - 3m, Qty- 5

Price: €810 inc VAT