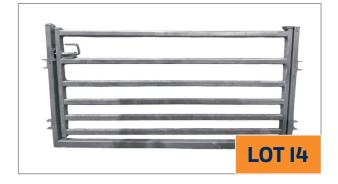

#### LOT 14

Condition: Shop Soiled/Seconds Description:

• · SHEEP GATE/CALVES: Width - 2.5m, Qty- 5

Price: €668 inc VAT