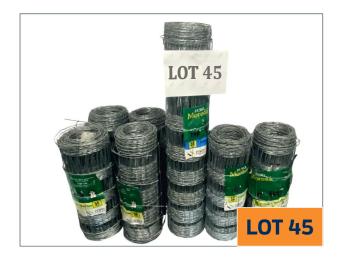

#### LOT 45 Condition: New Description:

SHEEP WIRE MILD STEEL:
Height - 524mm - 7 Rolls, 50 yard rolls
Height - 845mm -1 Rolls, 50 yard rolls
Price: €380 inc VAT

LOT 46 Condition: Shop Soiled Description: • SHEEP GATE: Qty-9 Price: €450 inc VAT