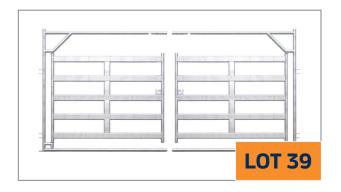

#### LOT 39 Condition: Shop Soiled<sup>/Seconds</sup> Description: • DOUBLE CATTLE GATE: Price: €320 inc VAT

LOT 40 Condition: Shop Soiled/Seconds Description:

• TUB GATE + CENTRE POST (NEW) for CATTLE **Price: €923 inc VAT** 