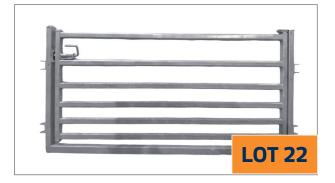

#### LOT 23 Condition: New Description:

- GALVANISED STAPLES: 20kg, 50mm x 4.0mm
- GALVANISED STAPLES: 10kg, 40mm x 4.0mm
- GALVANISED STAPLES: 20kg, 30mm x 3.55mm
- HT BARB WIRE: 2 rols, 500m X 2 mm

Price: €376 inc VAT