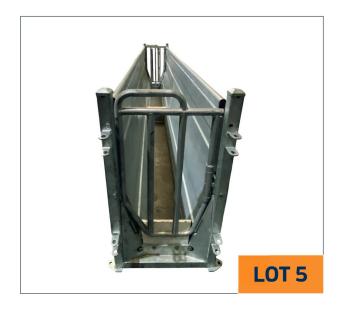

ed:

Email - info@clipex.ie

Phone - 0656703351 or 0871914360





#### LOT 1 Condition: Slight Damaged Description:

- SHEEP SHEETED PANEL : Width 3.0m, Qty- 3
- SHEEP GATE: Width 2.4m, Qty- 1
- SHEEP PANEL: Width 1.5m, Qty- 1
- SHEEP PANE: Width 1.0m, Qty- 1
- RACE BOW: Width 1.1m, Qty- 3
- CATTLE PINS: Qty- 16

#### Price: €754 inc VAT



#### LOT 2 Condition: NEW Description:

 78 PVC BROWN POST + CAPS: Length - 2.1m, Round - 120mm

Can be driven by Post Driver.

Price: €2500 inc VAT



#### LOT 3

## Condition: New Description:

- GALVANISED STAPLES: 20kg, 50mm x 4.0mm
- GALVANISED STAPLES: 10kg, 40mm x 4.0mm
- GALVANISED STAPLES: 20kg, 30mm x 3.55mm
- HT BARB WIRE: 2 rools, 500m X 2 mm

Price: €376 inc VAT



#### LOT 4

- SHEEP GATE/CALVES: Width 2.5m, Qty- 5
- Price: €668 inc VAT



Condition: Shop Soiled/Seconds Description:

V DRAFT FOR SHEEP:

- RACE SPEADER: Qty- 1
- RACE LUGFRAME: Qty-1
- VRACE SIDE 2m: Qty- 4
- VRACE HOCKBAR: Qty- 2
- DRAFT BACKING GATE: Qty- 1
- FOLD OUT SWING GATE: Qty- 1

Price: €635 inc VAT



## LOT 6

Condition: Shop Soiled/Seconds Description:

- SHEEP RACE GATE 900mm: Qty- 5
- SHEEP RACE BOW 900mm: Qty- 5

Price: €465 inc VAT



## LOT 7

Condition: New Description:

PGX 600 CATTLE CRUSH: Qty- 1
PRE GALVANISE, NO FLOOR
Price: €4920 inc VAT



LOT 8 Condition: Shop Soiled/Used Description: • CALVING GATE: Width- 2.7m, Height - 2.0m, Qty- 1 Price: €580 inc VAT



#### LOT 9 Condition: Shop Soiled/Seconds Description:

• SHEEP GATE/CALVES: Width - 2.5m, Qty- 5

Price: €668 inc VAT



#### LOT 10 Condition: Shop Soiled/Seconds Description: