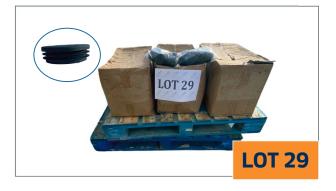

#### LOT 28

Condition: New, full sheeted + offcuts Description:

• GREEN NYLFOR MESH

Price: €200 inc VAT

LOT 29 Condition: New Description: • PLASTIC POST CAPS, 76mm: Qty-1500 pc Price: €400 inc VAT

LOT 30 Condition: Shop Soiled/Seconds Description: • · SHEEP RACE BOW: Qty-9 Price: €266 inc VAT