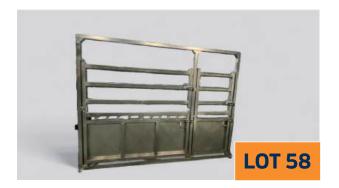

#### LOT58

## Condition: Shop Soiled/Badly damaged Description:

• · CALVING GATE:

Width- 2.7m, Height - 2.0m, Qty- 1

Price: €435 inc VAT

LOT 59 Condition: Shop Soiled/As New Description: • SHEETED SLIDE GATE for CATTLE