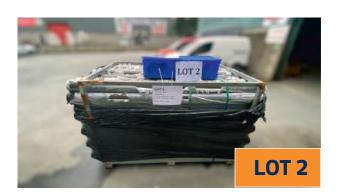

#### LOT 3

## Condition: New Description:

- GALVANISED STAPLES: 20kg, 50mm x 4.0mm
- GALVANISED STAPLES: 10kg, 40mm x 4.0mm
- GALVANISED STAPLES: 20kg, 30mm x 3.55mm
- HT BARB WIRE: 2 rools, 500m X 2 mm

Price: €376 inc VAT