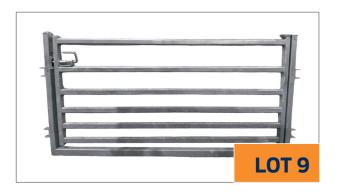

#### LOT 9 Condition: Shop Soiled/Seconds Description:

• SHEEP GATE/CALVES: Width - 2.5m, Qty- 5

Price: €668 inc VAT